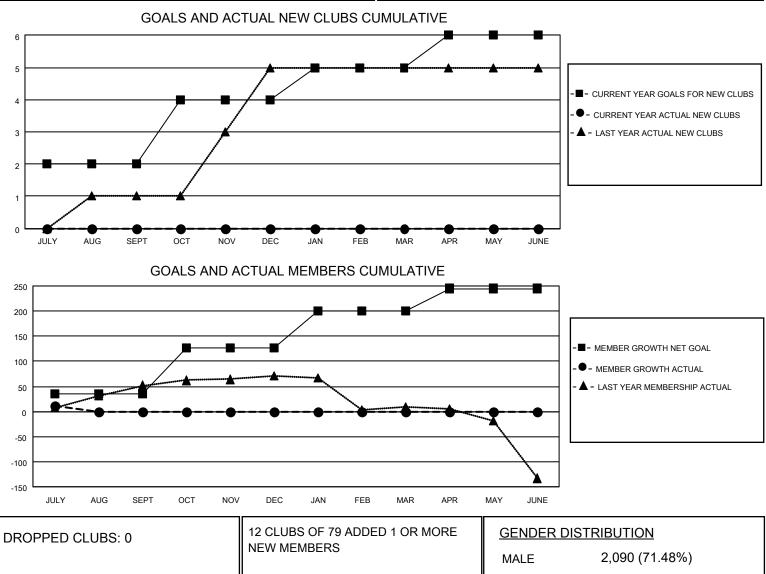

## LOCATION INDIA

District 322 D

Results as of: 7/31/2021

| Clubs                 |               |           |               | Members               |                        |                         |                                                    |  |  |
|-----------------------|---------------|-----------|---------------|-----------------------|------------------------|-------------------------|----------------------------------------------------|--|--|
| RESULTS FOR 2021-2022 |               |           |               | RESULTS FOR 2021-2022 |                        |                         |                                                    |  |  |
| QUARTER               | NEW CLUB GOAL | NEW CLUBS | DROPPED CLUBS | QUARTER               | BER GROWTH NET<br>GOAL | MEMBER GROWTH<br>ACTUAL | DROPPED<br>MEMBERS ACTUAL<br>(including transfers) |  |  |
| JULY/AUG/SEPT         | 2             | 0         | 0             | JULY/AUG/SEPT         | 35                     | 25                      | 13                                                 |  |  |
| OCT/NOV/DEC           | 2             | 0         | 0             | OCT/NOV/DEC           | 91                     | 0                       | 0                                                  |  |  |
| JAN/FEB/MAR           | 1             | 0         | 0             | JAN/FEB/MAR           | 75                     | 0                       | 0                                                  |  |  |
| APR/MAY/JUNE          | 1             | 0         | 0             | APR/MAY/JUNE          | 44                     | 0                       | 0                                                  |  |  |

|                 |    |                           | IVIALE         | 2,030 (71.4070)                 |     |
|-----------------|----|---------------------------|----------------|---------------------------------|-----|
| DROPPED MEMBERS |    |                           | FEMALE         | 834 (28.52%)                    |     |
| DECEASED        | 2  | CLICK HERE FOR CUMULATIVE | TOTAL FAMILY U | TOTAL FAMILY UNIT MEMBERS 1,149 |     |
| CLUB CANCELLED  | 0  | MEMBERSHIP DATA           |                |                                 | 635 |
| OTHER           | 11 |                           |                |                                 |     |
| TOTAL           | 13 |                           | 0000           |                                 |     |
|                 |    |                           |                |                                 |     |